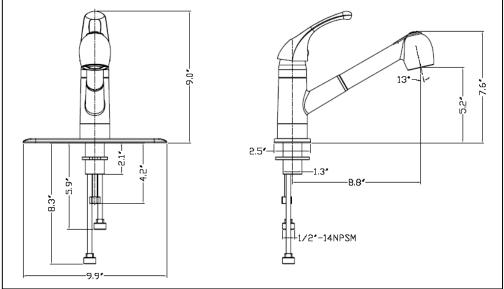

## STANDARD SPECIFICATIONS

- Single-handle kitchen faucet for exposed mounting on single and three-hole sinks
- Ceramic disc cartridge
- Pull-out spout operates in an aerated or spray mode
- Polymer braided pull-out hose
- Copper tube inlet with 1/2" male NPSM connection
- 1.8gpm max @ 60psi