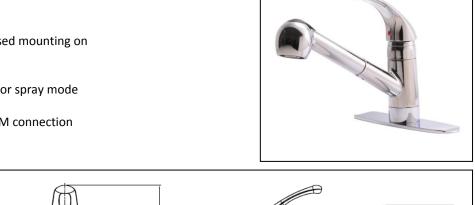

## KITCHEN FAUCET

- Single-Handle Deck Mount
- 1 or 3-Hole Installation

## STANDARD SPECIFICATIONS

- Single-handle kitchen faucet for exposed mounting on single and three-hole sinks
- Ceramic disc cartridge
- Pull-out spout operates in an aerated or spray mode
- Polymer braided pull-out hose
- Copper tube inlet with 1/2" male NPSM connection
- 1.8gpm max @ 60psi